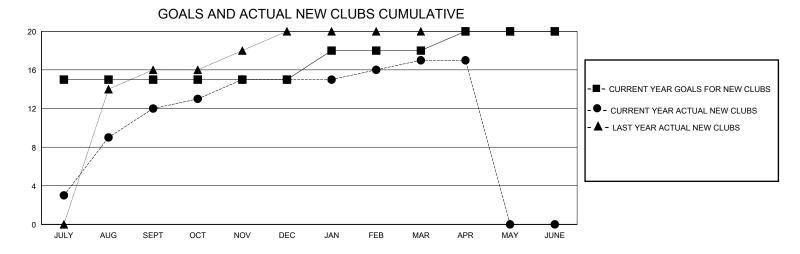

## MONTHLY MEMBERSHIP PROGRESS REPORT

District 325 J

Results as of: 4/30/2024

| GMT:          |               | GMT CA      |               |                       |                       |                         |                                                    |  |
|---------------|---------------|-------------|---------------|-----------------------|-----------------------|-------------------------|----------------------------------------------------|--|
|               | Cluk          | os          |               | Members               |                       |                         |                                                    |  |
|               | RESULTS FOR   | R 2023-2024 |               | RESULTS FOR 2023-2024 |                       |                         |                                                    |  |
| QUARTER       | NEW CLUB GOAL | NEW CLUBS   | DROPPED CLUBS | QUARTER MEMB          | ER GROWTH NET<br>GOAL | MEMBER GROWTH<br>ACTUAL | DROPPED<br>MEMBERS ACTUAL<br>(including transfers) |  |
| JULY/AUG/SEPT | 15            | 12          | 0             | JULY/AUG/SEPT         | 140                   | 384                     | 91                                                 |  |
| OCT/NOV/DEC   | 0             | 3           | 4             | OCT/NOV/DEC           | 0                     | 120                     | 205                                                |  |
| JAN/FEB/MAR   | 3             | 2           | 1             | JAN/FEB/MAR           | 40                    | 164                     | 84                                                 |  |
| APR/MAY/JUNE  | 2             | 0           | 0             | APR/MAY/JUNE          | 20                    | 25                      | 0                                                  |  |