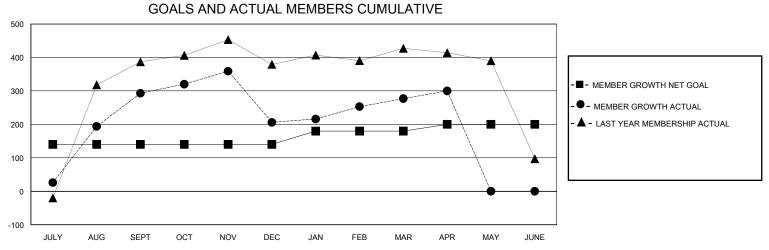

## MONTHLY MEMBERSHIP PROGRESS REPORT

District 325 J

Results as of: 4/30/2024

| GMT:          |               | GMT CA      |               |                       |                       |                         |                                                    |  |
|---------------|---------------|-------------|---------------|-----------------------|-----------------------|-------------------------|----------------------------------------------------|--|
|               | Cluk          | os          |               | Members               |                       |                         |                                                    |  |
|               | RESULTS FOR   | R 2023-2024 |               | RESULTS FOR 2023-2024 |                       |                         |                                                    |  |
| QUARTER       | NEW CLUB GOAL | NEW CLUBS   | DROPPED CLUBS | QUARTER MEMB          | ER GROWTH NET<br>GOAL | MEMBER GROWTH<br>ACTUAL | DROPPED<br>MEMBERS ACTUAL<br>(including transfers) |  |
| JULY/AUG/SEPT | 15            | 12          | 0             | JULY/AUG/SEPT         | 140                   | 384                     | 91                                                 |  |
| OCT/NOV/DEC   | 0             | 3           | 4             | OCT/NOV/DEC           | 0                     | 120                     | 205                                                |  |
| JAN/FEB/MAR   | 3             | 2           | 1             | JAN/FEB/MAR           | 40                    | 164                     | 84                                                 |  |
| APR/MAY/JUNE  | 2             | 0           | 0             | APR/MAY/JUNE          | 20                    | 25                      | 0                                                  |  |